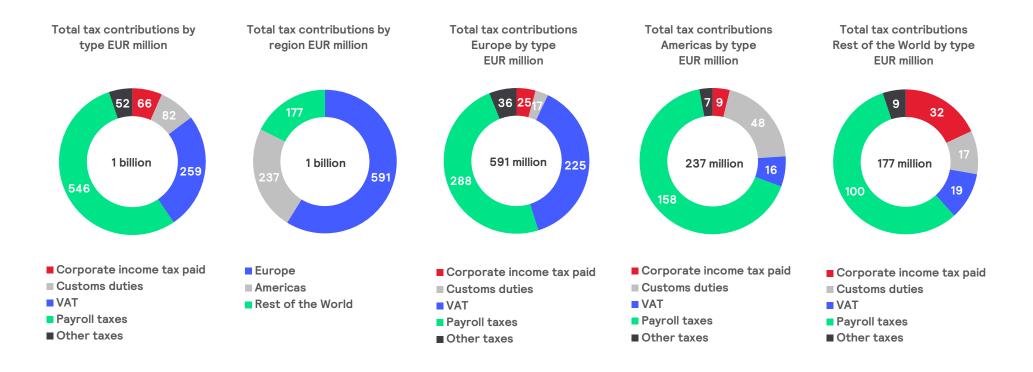

### 7.4 Total tax contributions

Signify operates in 72 countries with legal presence and we contribute to economic and social development in these countries. In 2024, Signify collected and paid various types of taxes such as corporate income tax, custom duties, net value-added tax (VAT), payroll taxes and other taxes (e.g., property tax and dividend withholding tax). Our 2024 total tax contributions amounted to EUR 1 billion. This amount consists of both taxes borne and taxes collected by Signify. The taxes borne include the corporate income tax paid, customs duties and the employer part of the payroll taxes. For more information on the definitions used in this chapter, please refer to chapter 8 of this document.