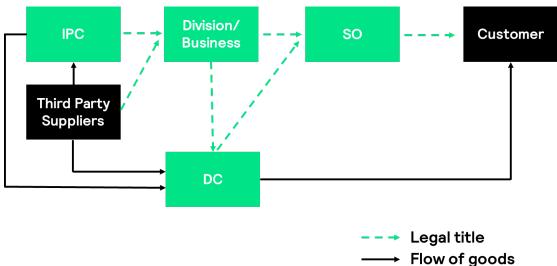

Signify is headquartered in the Netherlands and most of the key functions are based in the Netherlands. The Netherlands is actively leading and controlling the activities of the group. Signify has many intercompany, cross-border goods flows and services. In paragraph 7.5, there is a full overview of activities per country, hereunder various activities in our value chain will be explained.

# Manufacturing performed by Industrial Production Centers (IPC)

Signify has 41 manufacturing sites (IPCs) in the world. Most of our IPCs are located in Eastern Europe, China, United States and Latin America. Most of Signify's FTEs are working in these locations. More detail on FTEs can be found in chapter 4.3 of our Annual Report 2024. The IPCs produce most of our products, although an increasing number of products and components is produced by third party suppliers.

# Holding and/or managing of intellectual property

Our ultimate parent company, Signify N.V. has its statutory seat in the Netherlands. Signify N.V. has one directly owned subsidiary, Signify Holding B.V. Signify produces and sells products and services which are protected by intellectual property rights (IPRs). We develop and acquire IPRs on a regular basis. Most of our IPRs are owned by Signify Holding B.V.

## Sales and marketing performed by Sales Organizations (SO)

Signify has 91 SOs worldwide. We also handle commercial activities without an SO via independent distributors and agents who work closely with our SOs. Our SOs sell to both wholesalers as well as to end-customers.

## Warehousing activities performed by Distribution Centers (DC)

Signify has dedicated DCs that take care of the storage of finished products, packaging of products and the distribution of stock to SOs and/or end customers.

An overview of the typical supply chain model is depicted in the figure below. Other goods flows, like direct shipments to customer, also occur.